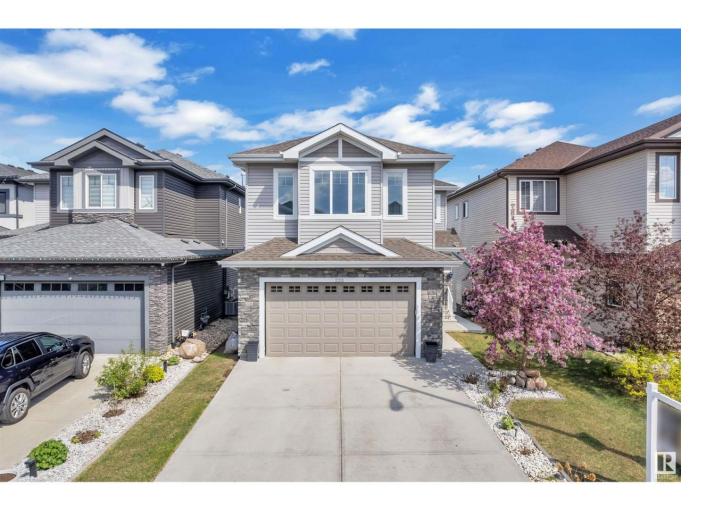

## Edmonton Alberta

\$764,400

Backing Onto the Pond. Custom Built Stunning detached home located on quiet cul-de-sac in highly desirable community of Laurel. Double door entry. Open to above living with stunning feature wall & lookout to pond. Truly Remarkable kitchen with custom layout. Pantry for additional storage. Open concept dining with indent ceiling & walkout to huge deck, perfect for hosting family gatherings while enjoying breathtaking views of serene pond. Main floor den/br & full bath. 2nd floor with spacious bonus room, indent ceiling, Access to balcony with picturesque view of tranquil pond, start your day or unwind in evening surrounded by nature's beauty. Massive Primary bed w/5pc ensuite, His/her's closet. 2 additional br on 2nd floor, each with its own charm & common 4 pc bath. Separate side entry to Fully finished walkout bsmt with large windows, Kitchen, living space, 2 Bed & full bath. Walking distance to high school, rec centre & amenities. This home checks off all your boxes. (id:6769)