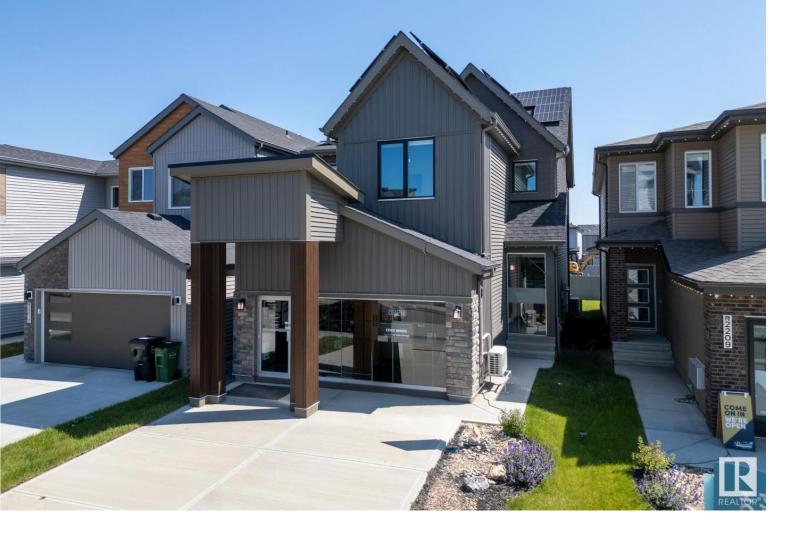

## 2213 192A Street Edmonton AB

\$689,900

Jayman BUILT's Taylor show home in Rivers Edge is now being sold with a unique investment/leaseback option. Buy now and earn money every month the show home is open! This home offers Jayman's energy efficient standard features - solar panels; triple pane windows; HRV & high efficiency furnace; smart home details including ring doorbell and programmable thermostat. Attached front garage; spacious foyer welcomes you home & you can appreciate the beautiful finishing details like 9' ceilings & luxury vinyl plank flooring. Great room is open to the dining area; kitchen offers quartz counter tops & stainless steel appliances, pantry & lots of designer cabinets. The second floor has a luxurious owners suite with walk-in closet and full ensuite bath. Two more good sized bedrooms, a second full bathroom, laundry room and a bonus family room are on this level. Fully landscaped with rear deck.