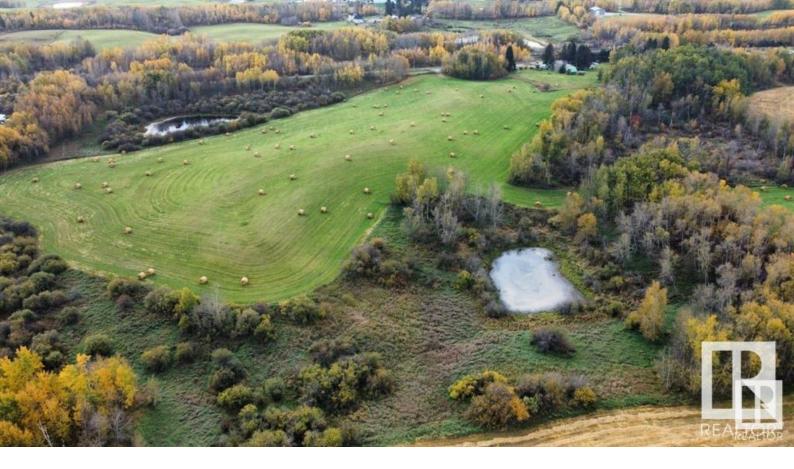

## Rural Parkland County Alberta

\$499,000

Gorgeous parcel of land with several building site options from flat to hilly land, ideal for building a walk out home. There are several groups of trees and 3 ponds throughout the property for added privacy. Located 4.8 km's south from Highway 16 and its a few minutes west of Stony Plain. Drive to work in West Edmonton in about 30 minutes. Close to several beautiful Lakes(Jackfish Lake), Wabamum Provincial lake & park, Alberta Beach, ect. Power and gas to the property line. (id:6769)