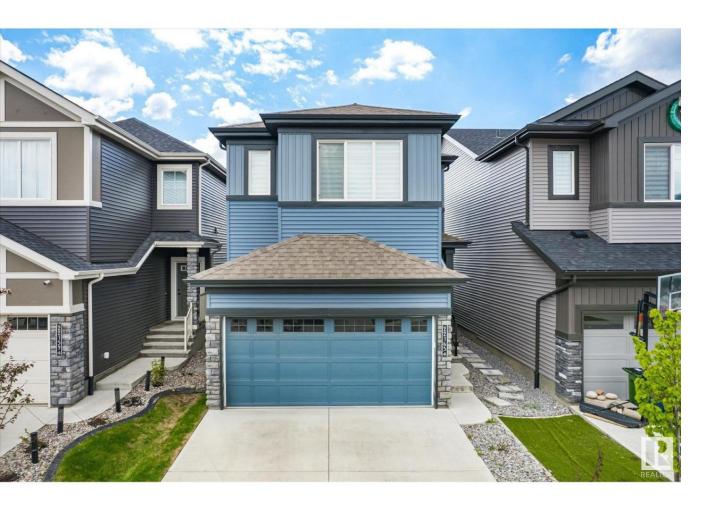

## Edmonton Alberta

\$595,000

GORGEOUS HOME AT THE MOST DESIRABLE ROSENTHAL WITH SEPARATE SIDE ENTRANCE TO THE BASEMENT, BACKING TO THE GREEN SPACE. THE MAIN FLOOR OFFERS SPACIOUS FRONT ENTRANCE, LARGE KITCHEN WITH WALK-IN PANTRY, UPGRADED STAINLESS STEEL APPLIANCES, TILE BACKSPLASH, QUARTZ COUNTERS AND HUGE ISLAND WITH PENDANT LIGHTS, LOADS OF PREMIUM CABINETS. OPEN CONCEPT WITH SPACIOUS AND BRIGHT LIVING ROOM WITH GLASS LINEAR FIREPLACE AND DINING AREA. UPPER LEVEL HAS A BONUS ROOM, LARGE MASTER WITH WALK-IN CLOSET, MASSIVE ENSUITE BATHROOM WITH DOUBLE SINKS, SEPARATE TUB/SHOWER. 2 ADDITIONAL GOOD SIZE BEDROOMS, 4 PCS BATHROOM AND LAUNDRY ROOM. THE BACKYARD IS FULLY LANDSCAPED WITH A HUGE DECK, MAINTENANCE FREE ARTIFICIAL GRASS AND ROCK GARDEN. CUSTOM BLINDS THROUGHOUT. THIS LOVELY HOME IS LOCATED MINUTES FROM SCHOOLS, SHOPPING, PLAYGROUND, WALKING TRAILS AND MAJOR HIGHWAYS. (id:6769)