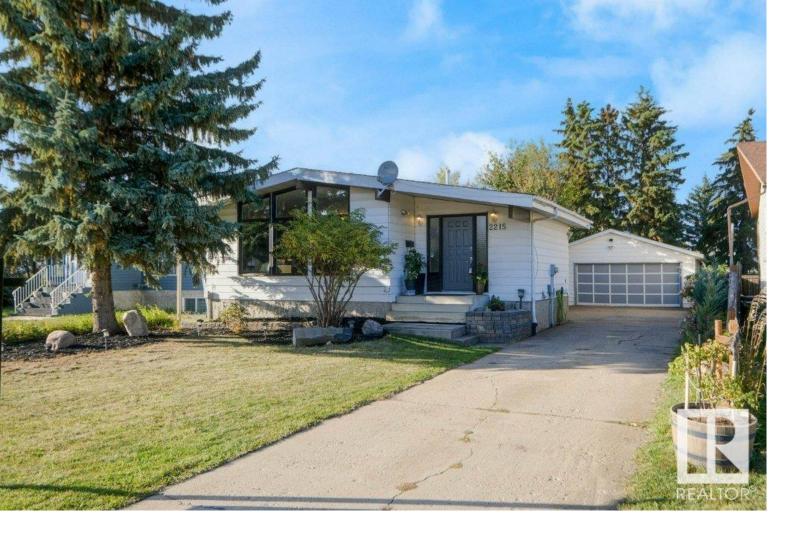

## 2215 Millbourne Road W Edmonton AB

\$429.000

Are you looking for a 5-bedroom home with a MASSIVE double garage? Well, look no further! This 1160 sq ft bungalow has 3 bedrooms up & 2 down, plus 2 full baths! The home has been freshly painted top to bottom, including doors, baseboards, trims, AND the vaulted open beam ceiling in the main living area! Enjoy large windows in the open-concept living /dining/ kitchen to let in that sunshine! There are beautiful garden doors off the Master bedroom that lead to a deck and the treed backyard, which is fully fenced & private. The OVERSIZED garage (24' x 26') is drywalled and insulated, so there is room for a workbench or extra toys. The kitchen is a Chef's dream with Stainless Steel appliances, tons of counter space, an abundance of cabinets for storage, and a large island with a breakfast bar. Updates include Shingles 2013- (on the house) & 2015 (on the garage,) a High-Efficiency Furnace in 2014 & HWT 2012. PLUS an extra long driveway that can park 5 vehicles OR you can also easily jump on transit too!