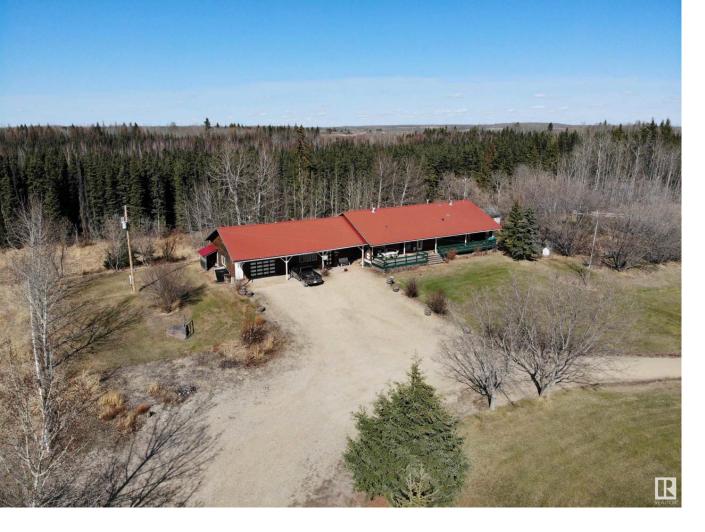

## 2216 TWP 573 Rural Barrhead County AB

\$899,000

Secluded no exit road 320 acres of farm land w/ sprawling Ranch Bungalow & yard site in a surreally peaceful setting just minutes from Lac La Nonne Lake. Mixture of hay, cross fenced pastures, regenerating water sources, naturally treed bluffs & previously produced gravel deposits. Retiring property owner grazed buffalo & cattle for past 30+ years. Very productive pasture supplemented 80 head through 7 rotating paddocks. 5-6 ft deep central shallow body lake along w/ multiple dugouts provides valuable water resources. Gorgeously outlaid yardsite. 2425sq ft home features 4 bdrm's, 3 baths which includes double shower head ensuite. Large open vaulted ceiling family spaces including converted den/ recreation/ study. Double car attached garage. Large high wall metal clad machine shed for all equipment. A real must see, must feel property.