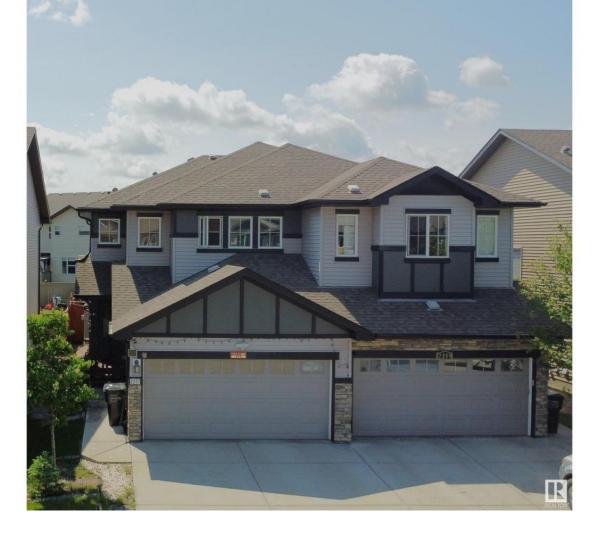

## Edmonton Alberta

\$499,900

Welcome to Single Family 2-Story half duplex in laurel AMAZING Opportunity for First Time Home Buyer, and Investor. For Conveniently located on 22ave, near by Banks, Big Shopping centers, Bus-Stop, School, playground, Park, and quick access to Anthony Henday. This is a Double Garage Duplex, With Fully Repainted all Walls, and BRAND NEW LAMINATE FLOORING. Has Good quality WHIRLPOOL APPLIANCES with Stain Maple KITCHEN. FULLY FINSHED SHED, DECK AND FULLY FENCED HOUSE. The Basement is partially will over SIZED LIVING ROOM, WITH MAPLE KITCHEN, APPLAINCES, with laundry in the basement. The Upper level consist of Master bedroom with 2 over sized WALK IN - CLOSESTS, 5 PC ensuite bath, and two good size bedrooms with triple pan windows. (id:6769)