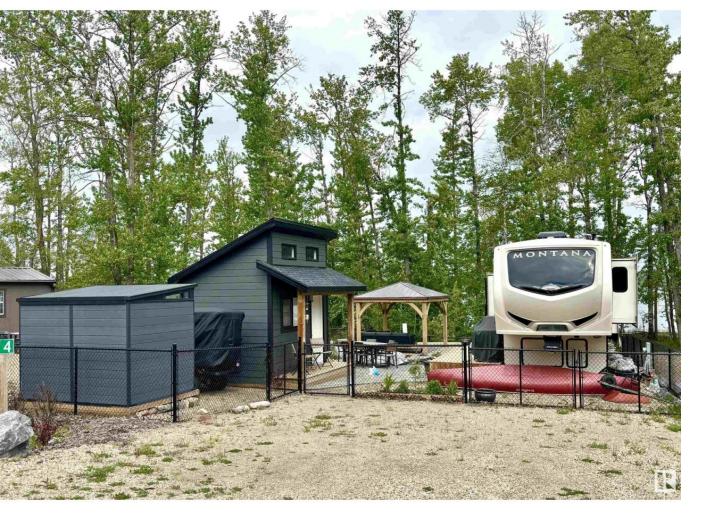

## Rural Parkland County Alberta

\$259,900

Who wouldn't want WATERFRONT PROPERTY to sit back, watch the sunsets & just slow down. With less Canadians traveling across the border & opting to vacation in Canada, now is your opportunity to own a slice of paradise without the travel, to use seasonally or full time! Only 45 west of Edmonton, offering pickleball/tennis courts, heated outdoor swimming pool, rec center, gym & media rm, public dock & private boat slips! This gorgeous 3434sq.ft lot has been professionally landscaped w/ extensive limestone boulders, retaining walls, stone steps, paving stones, 2 decks & a stunning pergola to sit & enjoy those sunny days in comfort. Enjoy the junipers, various perennials & flowering crab apple trees! There is also a custom bunkhouse w/ loft that can sleep up to 4 of your family/guests complete with an electric fireplace. This titled lot is separately metered with 50 AMP service, CITY WATER & hook up for sewer/septic. The high end 2019 Montana 5th wheel can be purchase as a package deal for an additional 56K. (id:6769)