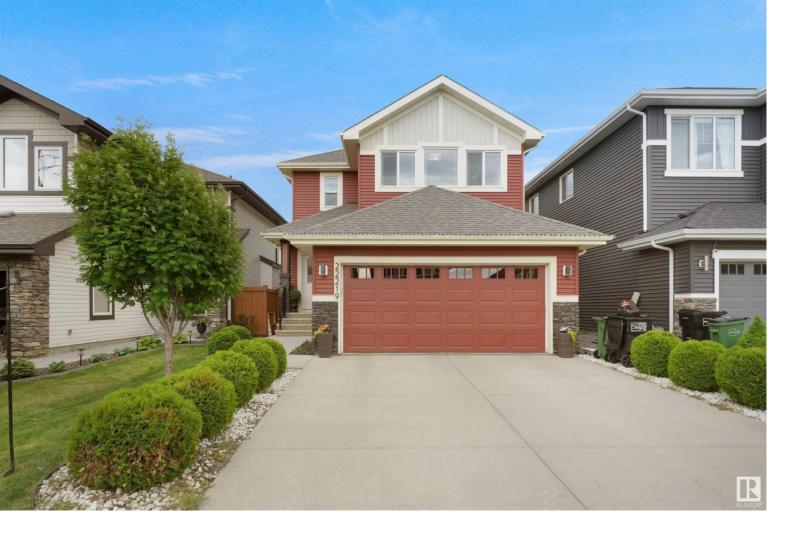

## 22219 96 Avenue Edmonton AB

Welcome to this stunning home built by Coventry Homes nestled in the heart of Secord. This home offer over 3100 sq.ft. of living space including a 2 Bedroom Legal Basement Suite. This stunning property features an open concept design with a spacious family room with a gas fireplace, large granite island in the kitchen, corner pantry and a large Den. A large composite deck is just off the kitchen/nook. Upstairs you will find 3 generous size Bedrooms and a large Bonus Room. The fully finished basement offers a LEGAL 2-bedroom SUITE with its own laundry and appliances. This home has been well maintained and offer many upgrades.