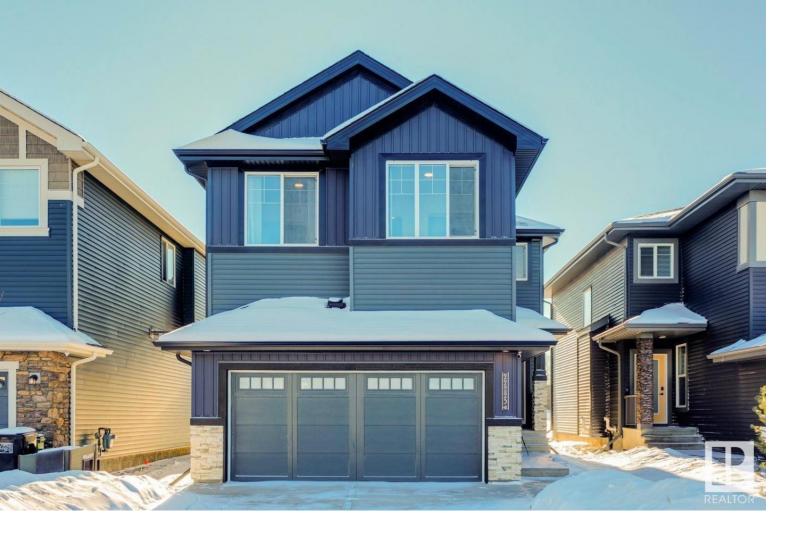

## Edmonton Alberta

Welcome to this amazing home located in of Rosenthal! It backs green space and is just steps to walking trails and a future school to be located right beside the splash park/playground. As you enter the home you are greeted by luxury vinyl plank flooring throughout. A den meets you to the left, the great room with soaring open to above ceilings straight ahead and a functional, kitchen and breakfast nook across from the great room. Your beautiful kitchen features tile back splash, an oversized island (every baker's dream), a flush eating bar, quartz countertops and an easy to clean under mount sink. Enjoy convenience from the garage to the kitchen with a walkthrough pantry. A mudroom & 2 pc powder rm completes the main floor. Upstairs the primary retreat has a large spacious walk in closet and a 4-piece en-suite. The second floor also includes 2 more bedrooms, a 4-piece bathroom and a bonus room. The basement has a separate entrance ready making it ready for a future legal suite. (id:6769)