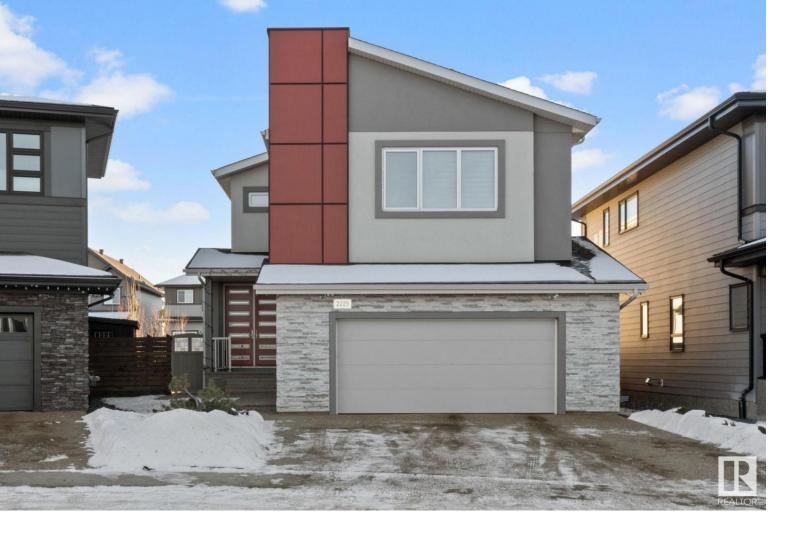

## 2225 KELLY Crescent Edmonton AB

\$819.000

Beauty and luxury in ONE at Keswick! This stunning home, built by Dolce Vita offers approx 3800 sqft. of living space. This home comes with 5+1 bedrooms, a bonus room and 4 full baths. The main floor features an open-concept, 9 foot ceiling, living, dining, & a gourmet kitchen with high-end appliances, induction stovetop, soft-close cabinets, quartz counters, & a walk-through pantry. Upstairs, the master suite offers a 5-pce ensuite with 2 walk-in closets, a fireplace, and a Jacuzzi tub. This home is certified energy efficient. The basement is apprx 1100 sqft. fully finished LEGAL SUITE with separate entrance, 2 bedrms, 4-pcs bath & large living area. The home comes with a double attached garage with lots of storage space. If you love a beautifully landscaped yard that's perfect for entertaining or relaxing, then this home might be your home! The backyard is a showstopper, comes with a deck, a gazebo and a natural gas BBQ hook-up. Top it off with central A/C. throughout. Make this your home now.