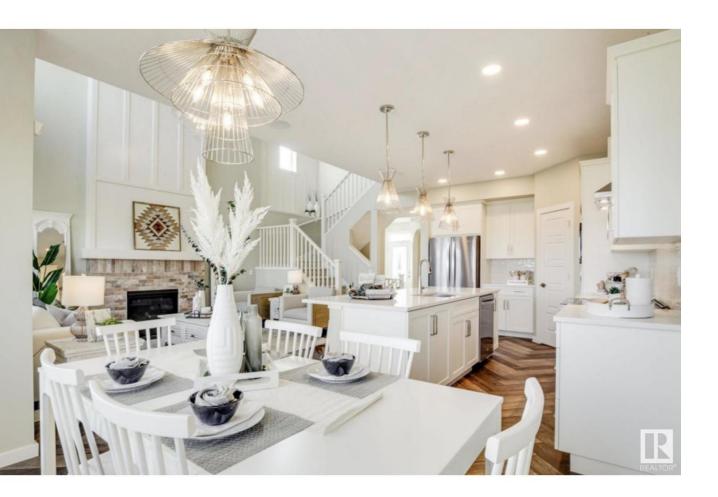

## Edmonton Alberta

\$689,800

Searching for your new DREAM HOME? LOOK NO FURTHER...HOMES BY AVI is constructing this STUNNING "Hemsworth" model in the heart of RIVERS EDGE. A picturesque community filled with hiking trails, beautiful natural scenery & nearby North Saskatchewan River. When you need to venture elsewhere in the city, no problem, the Anthony Henday is just minutes away! Much desired floor plan for today's modern family, boasting 4 spacious bedrooms, (FULL BED & BATH ON MAIN LEVEL), open-to-below upper-level loft style family room & full laundry room. SEPARATE SIDE ENTRANCE for future basement development. Welcoming foyer transitions to open concept GREAT ROOM that highlights magnificent window wall, electric fireplace, pot lights & gorgeous luxury vinyl plank flooring. Kitchen is anchored by extended eat-on centre island, quartz countertops, dinette nook & abundance of cabinetry w/chimney style hood fan. Front access double attached garage w/walk-thru mud room-pantry-kitchen. EXCEPTIONAL HOME built by EXCEPTIONAL BUILDER! (id:6769)