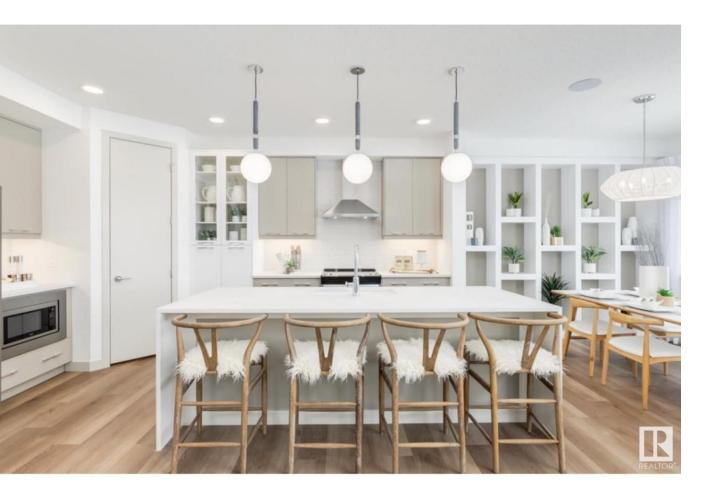

## Edmonton Alberta \$729,900

Searching for your new DREAM HOME? LOOK NO FURTHER...HOMES BY AVI is constructing this STUNNING "Hemsworth" model in the heart of RIVERS EDGE. A picturesque community filled with hiking trails, beautiful natural scenery & nearby North Saskatchewan River. When you need to venture elsewhere in the city, no problem, the Anthony Henday is just minutes away! Much desired floor plan for today's modern family, boasting 4 spacious bedrooms, (FULL BED & BATH ON MAIN LEVEL), open-to-below upper-level loft style family room & full laundry room. SEPARATE SIDE ENTRANCE w/concrete walkway for future basement development. Welcoming foyer transitions to open concept GREAT ROOM that highlights magnificent window wall, electric fireplace, pot lights & gorgeous luxury vinyl plank flooring. Kitchen is anchored by extended eat-on centre island, quartz countertops, dinette nook, abundance of cabinetry & built in microwave. Double attached garage w/walk-thru mud room-pantry-kitchen. Deck w/BBQ gas line on traditional lot!!! A++ (id:6769)