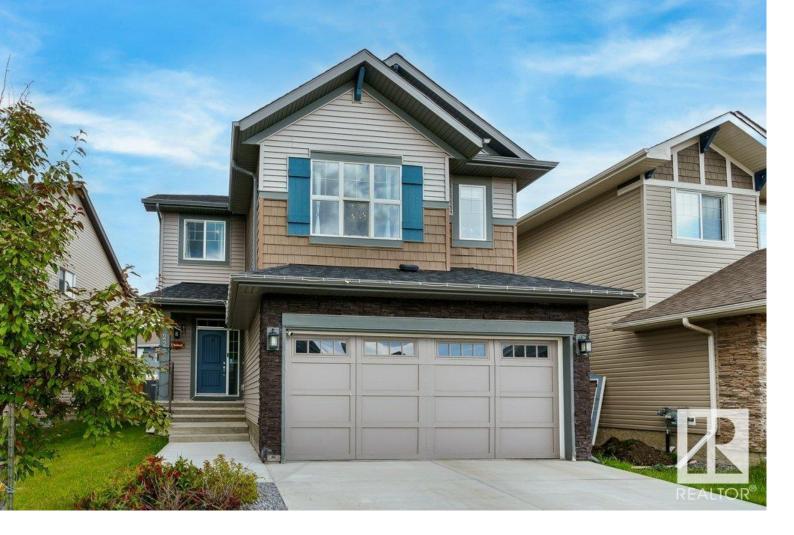

## 2235 CALHOUN Link Edmonton AB

\$569,900

Welcome to your new home! This lovingly cared for 2 story is ready and waiting for its new family. As you enter you will be greeted by a spacious entrance that flows into a contemporary main floor featuring a chefs kitchen boasting a corner pantry, a gas stove, built in microwave, granite counters and an island overlooking your living room with an eye catching stone fireplace, this space is completed with an eating nook that will accommodate a family size table. Upstairs you will find a huge bonus room with a vaulted ceiling, the owners suite which will easily fit a king size bed, the ensuite has dual sinks a soaker tub to relax in after a long day, a separate shower and a walk in closet. This floor is completed with two additional spacious bedrooms and a full bath. The basement is well laid out and ready and waiting for your personal design. Chappelle Gardens features, many walking paths, playgrounds, green spaces and the social house with many events, a spray park, skating rink & play ground.