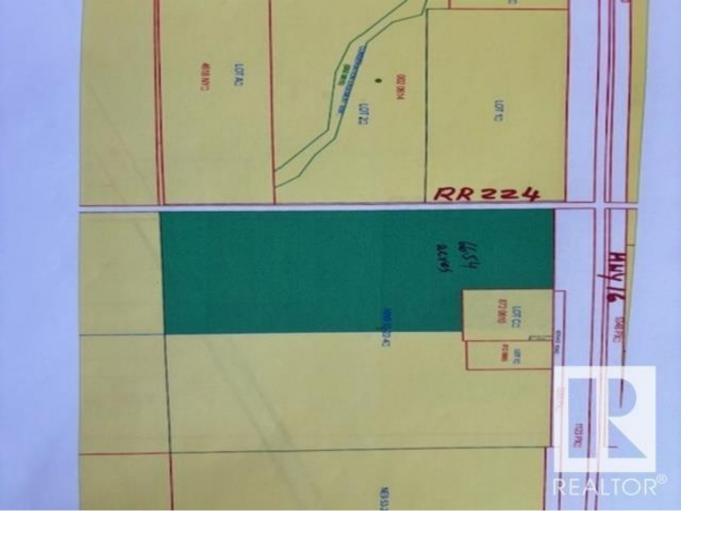

## Rural Strathcona County Alberta

\$1,996,200

This is an excellent parcel of land - 66.54 acres Parcel (#1) strategically located on SE Corner of HWY 16 & RR 224 and there is another parcel - 56.13 acres parcel (#2), located immediately south of parcel (#1) is also for sale. Both of these parcels (#1 & #2 total of 122.67 acres) have separate titles and can be sold together or separately. This parcel #1 (66.54 acres) has two existing homes and other farm buildings. Bigger home is livable with minor renovations and smaller home require major renovations. Both of these lands (#1&#2 122.67 acres) located in the area called LOCAL EMPLOYMENT AREA which is part of CONCEPT PLAN of Strathcona county - named: BREMNAR and LEA(LOCAL EMPLOYMENT AREA) This LOCAL EMPLOYMENT AREA is located just across from Brenmar on southside of HWY 16 up to CN RAIL. This LEA area is intended to be developed primarily as INDUSTRIAL and Business Employment Land uses. These two parcels are well located within LEA plan, and can be developed on rural services with county approval. (id:6769)