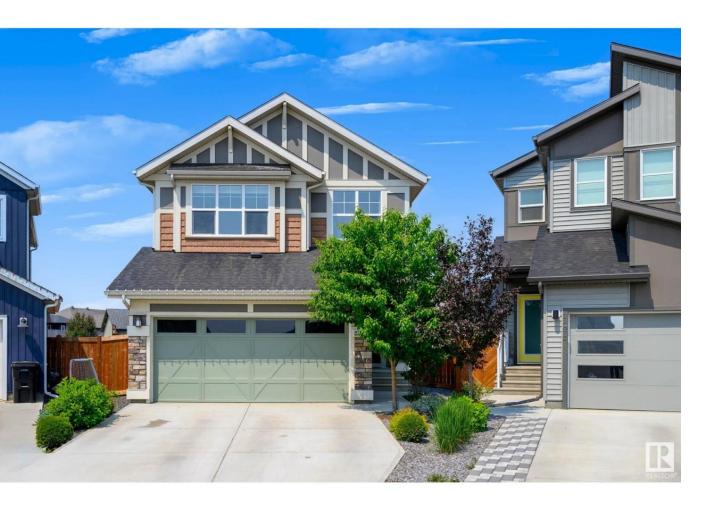

## Edmonton Alberta

\$575.000

Welcome to Secord in West Edmonton where you will find an array of parks, pathways & easy accessibility to major highways when you need to venture into the city. This home is perfectly located for your family, on a CUL-DE-SAC, enormous pie-shaped lot backing onto an alley w/gate access PLUS, is a short walk to great schools/local amenities. Wonderful open concept design w/welcoming foyer that transitions to harmonious great room for comfort living. Panelled feature wall, large windows & luxury vinyl plank flooring adds to upscale ambiance. Delightful kitchen is complimented by eat-on centre island, quartz countertops, top-end SS appliances, large pantry & dinette area w/amazing views of backyard, featuring step down composite deck, full landscaping & irrigation system. Plush carpeted staircase leads you to bright upper-level family room w/ great views of cul-de-sac. Owners suite is AWESOME, w/walk-thru 5pc luxury ensuite-WIC-laundry. Garage has good storage & can accommodate full sized truck or SUV. A+++ (id:6769)