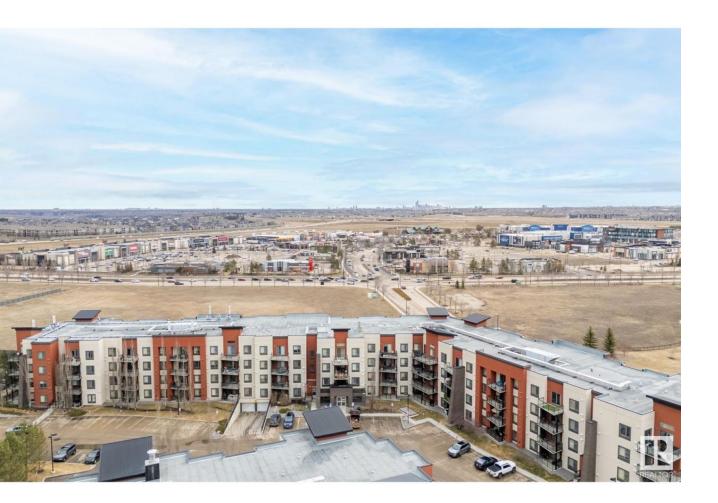

## Edmonton Alberta

\$266,000

Stop renting and start owning in Ambleside! This stylish 2 bed + den, 2 bath condo offers amazing value with 2 titled parking stalls (one underground with storage cage). Ideal for first-time buyers, students, or downsizers, enjoy the open layout, 9 ft ceilings, and modern touches like wide plank flooring, dark cabinets, black appliances, and a spacious walk-in closet with ensuite. Set in L'Attitude Studios, you'll love the on-site fitness room, guest suite, social lounge with pool table, and heated, secure parkade with video surveillance. Walk to major bus routes and all the shops and restaurants at Currents of Windermere. Condo fees are \$460.41 and cover heat, water, reserve fund, janitorial services, and more. This is the lifestyle upgrade you've been waiting for-don't miss it! (id:6769)