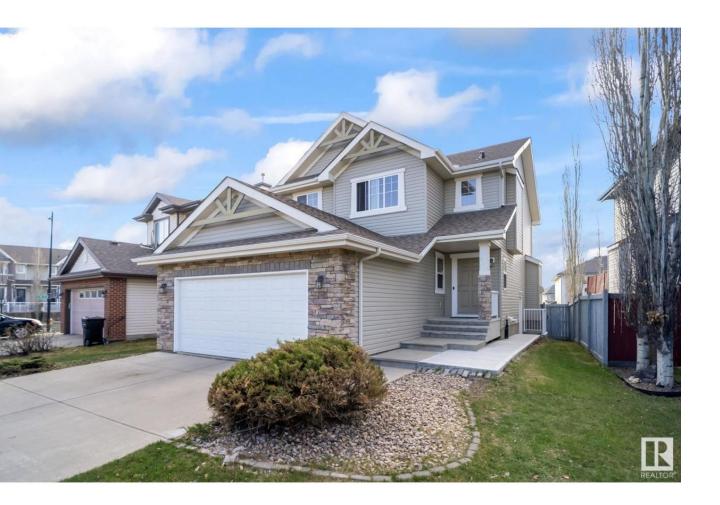

## Edmonton Alberta

\$699,000

Welcome to your dream home in Charlesworth! This bright and spacious 2,247 sq ft 2-storey offers 8 rooms, 3.5 baths, a double attached garage, and a fully finished basement with a second kitchen and SIDE ENTERANCE--perfect for extended family or a potential MORTGAGE HELPER. The open-concept layout is filled with natural light, featuring premium hardwood floors, a sunny bonus room, and a west-facing backyard with a deck and gas BBQ hook-up--ideal for entertaining. The chef's kitchen boasts a custom island and ample counter space for hosting family and friends. Downstairs, the basement includes 4 bedrooms, a full kitchen, and rough-in for a separate laundry--offering amazing flexibility. Just steps from parks, top-rated schools, and shopping, this home blends comfort, function, and opportunity. Whether you're upsizing, investing, or welcoming extended family, this one checks all the boxes! (id:6769)