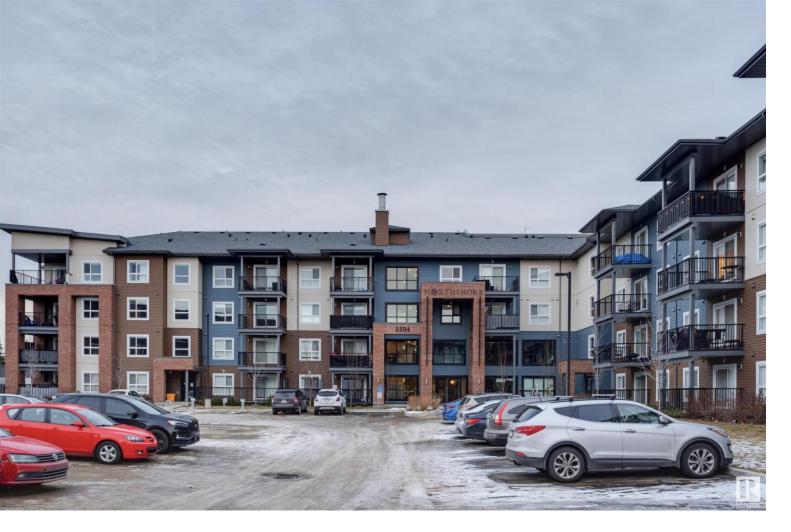

## 5504 SCHONSEE Drive 224 Edmonton AB \$234,900

Fantastic 2nd floor condo in Schonsee Northshore Condos. This 2 bed + 2 ensuite bath features open kitchen area w/walnut finishings, granite countertops, S/S appliances & large sized island. Plenty of cupboard space with large pantry. Comfortable L/R area w/sliding double doors to perfect-sized balcony w/view of newly constructed play/spray park. Master B/R fits King sized bed + bedside tables, w/dbl. closet to 3 piece bathroom w/perfect storage nook for towels. Secondary bedroom easily fits kind sized bed too & overlooks park w/sliding closet door opposite cupboard storage. The bedroom leads directly into the 2nd 4 pce bath. Ensuite stacked washer & dryer in the perfect sized laundry room, an ensuite storage area plus a 4'X10' storage locker. Comes with 1 U/G parking stall (224) + above-ground stall (351) Lots of extra amenities in this wonderful condo; social rm + bar area, pool table, lounge & darts area w/equipped gym. Pet friendly w/board approval. Close to Henday and main roads