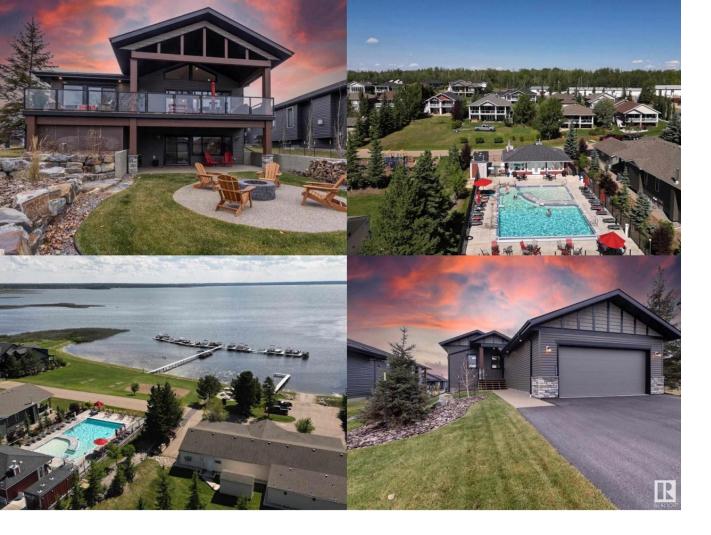

## Rural Lac Ste Anne County Alberta

\$799.000

Welcome to The Estates at Waters Edge, a lakeside community with marina, outdoor pool and beachside park! This WALK OUT BUNGALOW features 4 bedrooms, 3 bathrooms, dbl attached garage and sits at over 1400 sqft with a total of 2800 sqft of living space with the walkout BSMT. Upon entering this home you are greeted with vaulted ceilings and contemporary finishings, luxury vinyl plank flooring, and STUNNING lake views! The spacious open concept main floor boasts a chefs kitchen with stone counters, beautiful cabinetry, SS appliances, floor to ceiling fireplace in living room with access to your outdoor patio, PERFECT for entertaining! The master suite features SPA like ensuite, walk-in closet and spacious bedroom with tons of natural light and patio access. Finishing off the main level is the second bedroom, main bath and laundry room! The walkout bsmt continues the entertaining ease with LARGE rec room, 2 more bedrooms and full bath! Outside is fully landscaped with fire pit and covered patio! MOVE IN READY (id:6769)