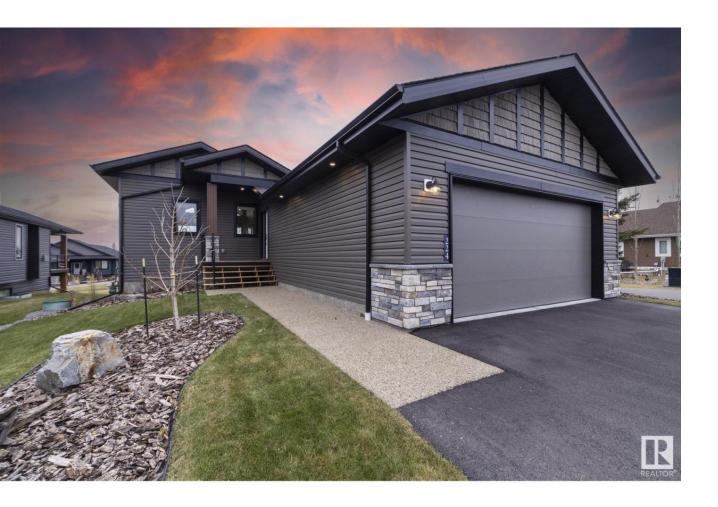

## Rural Lac Ste Anne County Alberta

\$750,000

Welcome to The Estates at Waters Edge, a lakeside community with marina, outdoor pool and beachside park! This WALK OUT BUNGALOW features 4 bedrooms, 3 bathrooms, dbl attached garage and sits at over 1400 sqft with a total of 2800 sqft of living space with the walkout BSMT. Upon entering this home you are greeted with vaulted ceilings and contemporary finishings, luxury vinyl plank flooring, and STUNNING lake views! The spacious open concept main floor boasts a chefs kitchen with stone counters, beautiful cabinetry, SS appliances, floor to ceiling fireplace in living room with access to your outdoor patio, PERFECT for entertaining! The master suite features SPA like ensuite, walk-in closet and spacious bedroom with tons of natural light and patio access. Finishing off the main level is the second bedroom, main bath and laundry room! The walkout bsmt continues the entertaining ease with LARGE rec room, 2 more bedrooms and full bath! Outside is fully landscaped with fire pit and covered patio! MOVE IN READY (id:6769)