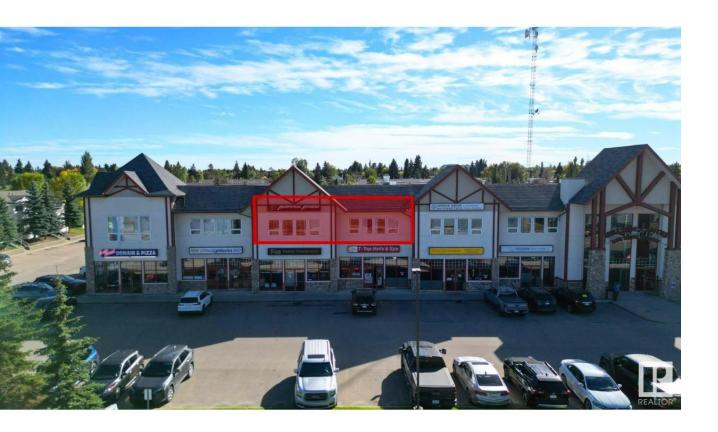

## Spruce Grove Alberta

\$18

This second floor unit is ideal office and personal services space. This 1,577+/- square foot space can be combined with adjoining unit for a total of 3,411+/- square feet. Located at the intersection of Grove Drive and King Street, this property is easily accessible. Large windows allow for lots of natural light. Welcoming lobby has stairs and elevator access to the second floor. Shared washroom available on second floor. Other tenants include restaurants, preschool, daycare, personal services, chiropractor, dentist and dental hygienist. Permitted uses include: health services, personal services, professional and office service. Zoned C3 - Neighbourhood Retail and Service. (id:6769)