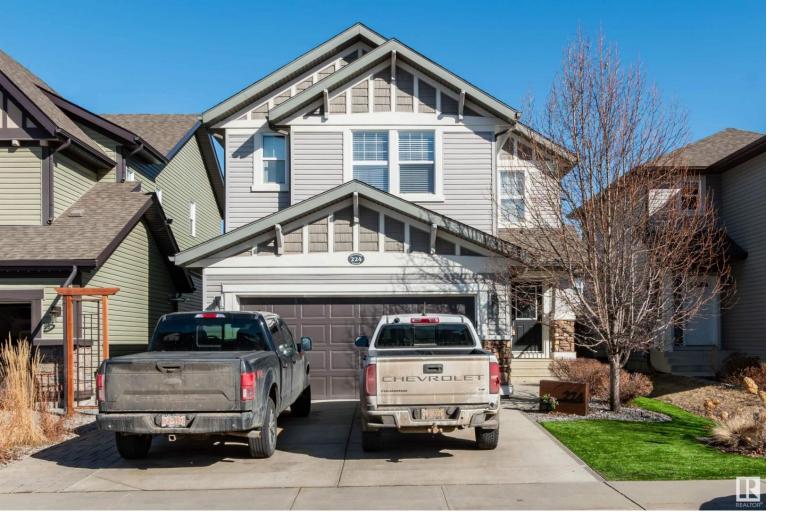

## 224 SANDALWOOD Crescent Sherwood Park AB

Welcome to 224 Sandalwood Crescent! Fabulous location in the popular family community of Summerwood. Close to parks, biking trails, and shopping! This beautiful 2 storey home offers an open concept design with 2411 square feet plus a FULLY FINISHED BASEMENT. Featuring a huge entry way, hardwood floors and a large living room with gas fireplace. GORGEOUS KITCHEN! An abundance of cabinetry, big island, Granite counter tops, walk-through pantry & stainless steel appliances are included. Main floor powder room & mud room. The upstairs has a large Bonus Room area, 3 bedrooms, laundry room & a 4 piece bathroom. The Primary Bedroom has TWO walk-in closets & features a GORGEOUS 5 piece ensuite! The basement offers a family room, 4th bedroom, 3 piece bathroom plus utility room. Lovely backyard with deck, patio area & privacy wall plus ARTIFICIAL TURF in front and backyard for zero maintenance! OVERSIZED double attached garage 24x20. Great curb appeal! Move in and enjoy! Visit REALTOR(R) website for more information. Listing Presented By: