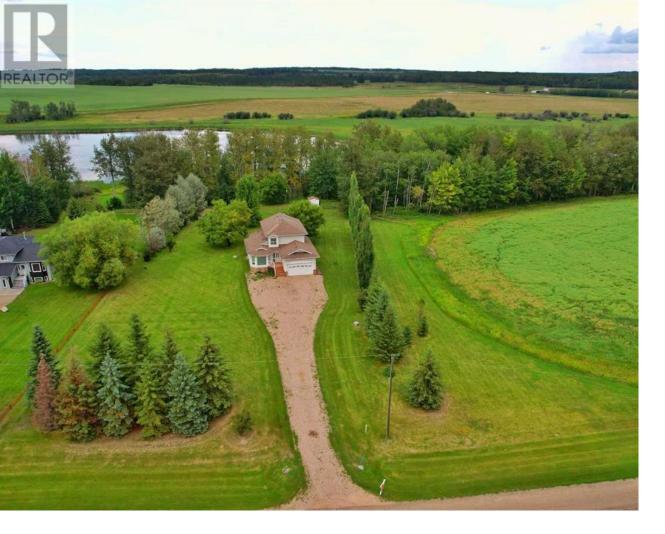

## 2240054 Township Road 670 Rural Athabasca County Alberta

\$439,800

LAKEFRONT ON A QUIET CUL-DE-SAC less than 15 minutes from Athabasca. A beautiful 5 bedroom home in quiet Poplar Point Estates. Great sized garage with a separate basement entrance. Newly renovated bathrooms, and a new water treatment system. Open rooms, hardwood floors, main floor laundry, separate dining room area - and outside, enjoy the covered deck facing the lake, the firepit, and the lovely lawn! Walk down to the water to fish or for an evening boat ride... A beautiful property to relax in comfort, socialize with friends - or raise a family! (id:6769)