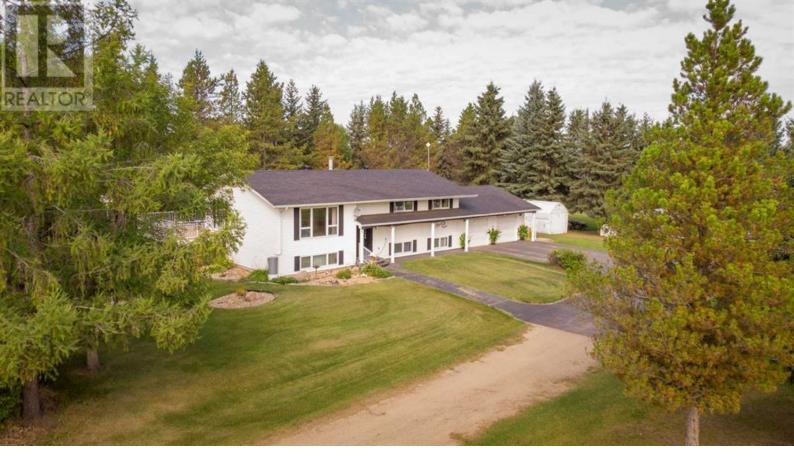

## 224018 Township Road 672 Rural Athabasca County Alberta

\$449,000

Located just 10 minutes from Athabasca, this spacious bi-level home offers over 1,400 square feet of living space--perfect for a growing family. With 5 generously sized bedrooms and 3 bathrooms, there's plenty of room for everyone to spread out and enjoy. The oversized double attached garage provides ample storage for vehicles and recreational gear, with convenient access through the large mudroom on the basement level-ideal for those cold winter days when extra layers are a must. The heart of the home is the large, open kitchen, perfect for preparing meals and gathering with loved ones. While the home exudes classic charm, it offers the potential for modern updates to make it uniquely yours. Set on 13 acres, the property features a private yard with mature trees, storage sheds, a garden spot, and a firepit for outdoor gatherings. Whether you're hosting family reunions with RV parking or enjoying the northern lights, there's room for it all. Outdoor enthusiasts will appreciate the property's proximity to Athabasca County's recreational opportunities and natural beauty, right at your doorstep. (id:6769)