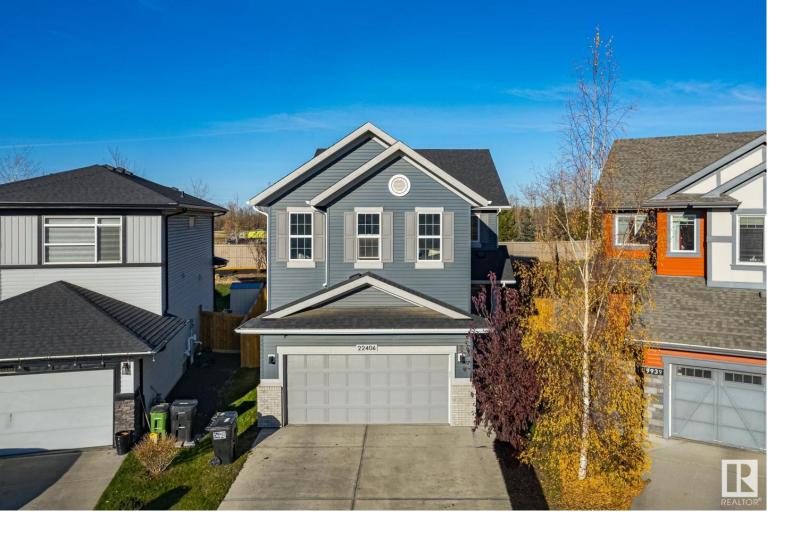

## 22406 99A Avenue Edmonton AB \$575,000

Discover this stylish, modern family home in the desirable Secord community, featuring convenient highway access and an array of nearby amenities, including a new leisure centre currently under construction! Boasting over 2200 sq. ft. of thoughtfully designed space with high end finishings throughout, the main floor offers a cozy den off the entry, open-concept living/dining/kitchen with soaring ceilings and abundant natural light thanks to the open-to-above feature, plus a walk-through pantry to the mudroom and double attached garage. Upstairs, unwind in the spacious primary suite (with room for a king bed of course), a luxurious 5-pc ensuite, and walk-in closet. Two additional bedrooms, a convenient laundry room, and a full bath complete the second level. An expansive bonus room over the garage offers added versatility. Outside, enjoy the landscaped and fenced yard with deck - perfect for relaxing or entertaining. Your ideal family home awaits!