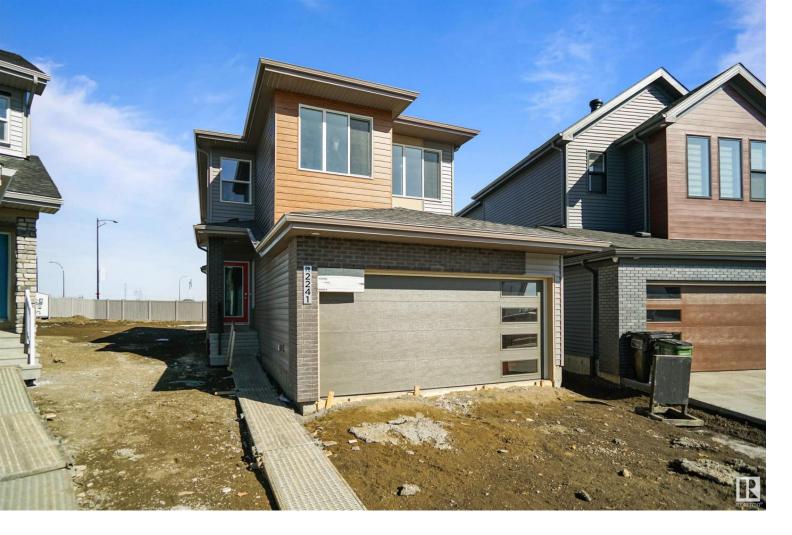

## 2241 192A Street Edmonton AB

\$529,998

Are you looking for a massive lot ????? Welcome to the "Kaylan" built by the award-winning builder Pacesetter homes and is located in the heart of Rivers Edge and just steps to the neighborhood parks and walking trails, this home sits on a over sized lot. As you enter the home you are greeted by luxury vinyl plank flooring throughout the great room, kitchen, and the breakfast nook. Your large kitchen features tile back splash, an island a flush eating bar, quartz counter tops and an undermount sink. Just off of the kitchen and tucked away by the front entry is a 2 piece powder room. Upstairs is the master's retreat with a large walk in closet and a 4-piece en-suite. The second level also include 2 additional bedrooms with a conveniently placed main 4-piece bathroom and a good sized bonus room. Close to all amenities and easy access to the Henday. This home is now move in ready!