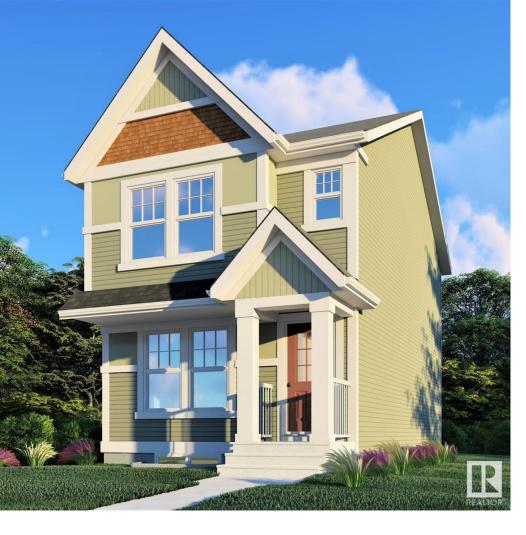

## 22415 88 Avenue Edmonton AB

\$439,900

Beautiful Brady new home by Jayman BUILT in a fabulous Rosemount community - a new home close to established schools, shopping and amenities. New Recreation center coming into this area! Featuring Jayman's core performances - SOLAR, triple pane windows, tankless hot water system, HRV and high efficiency furnace and SMART HOME technology! Main floor offers luxury vinyl flooring; open concept with great room flowing into dining area. Kitchen has an island, sleek quartz counter tops and stainless steel appliances. The upper level offers a spacious owners suite with full ensuite bath, two more bedrooms and a second full bathroom PLUS the stacking laundry closet is located here. Basement offers potential to customize your future development ideas. Includes front landscaping and a powered parking pad in the back yard.