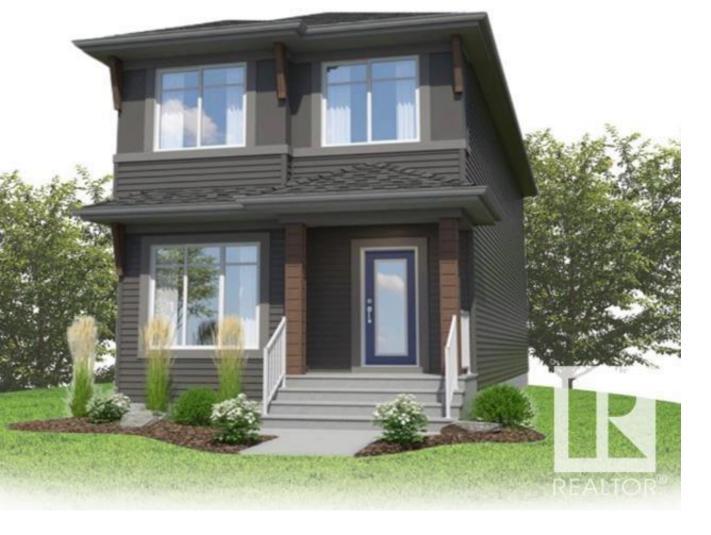

## Edmonton Alberta

\$499,900

Welcome to the Maxima model by Daytona Homes. Open the front door to a spacious entry way and a beautiful open floor plan. Offering you 1,783 sq. ft. with a beautiful kitchen island. It features in sleek 18' wide layout, generous rear entry, all while giving you a den, ideal for a home office or playroom, and a rear living room layout which is perfect for those Summer nights. The bright windows will have you seeing the light all year long. Upstairs is complete with a generous size master bedroom with ensuite, 2 more bedrooms, stacked laundry area and a bonus room for that little extra needed space. This is a beautiful place to call home. (id:6769)