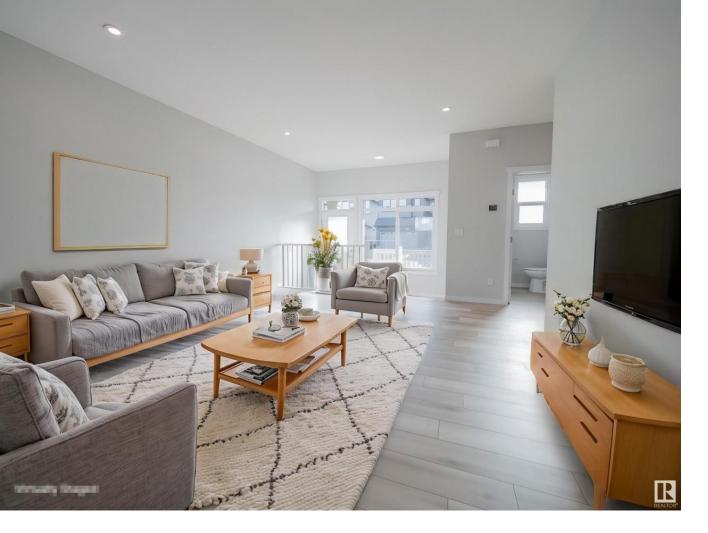

## Edmonton Alberta \$475,000

Experience the lifestyle you've been dreaming of in an Impact home w/ SEPARATE ENTRANCE! The 9' ceilings on the main floor welcomes you w/ an expansive open concept kitchen w/ ceramic tile backsplash, elegant quartz counters, & beautiful cabinets. This main level also features a spacious living & dining area, along w/ a convenient half bath & mudroom. Ascending the stairs to the upper level, you'll discover the primary bedroom, complete with a luxurious 4pc ensuite & a generous walk-in closet. Additionally, the upper floor offers two more bedrooms, a convenient upstairs laundry room, and a well-appointed main bath. Every Impact Home is built w/ meticulous care & craftsmanship, & to provide you w/ peace of mind, all Impact homes are covered by the Alberta New Home Warranty Program. \*Home is under construction, photos are not of actual home, some finishings may vary, some photos are virtually staged\* (id:6769)