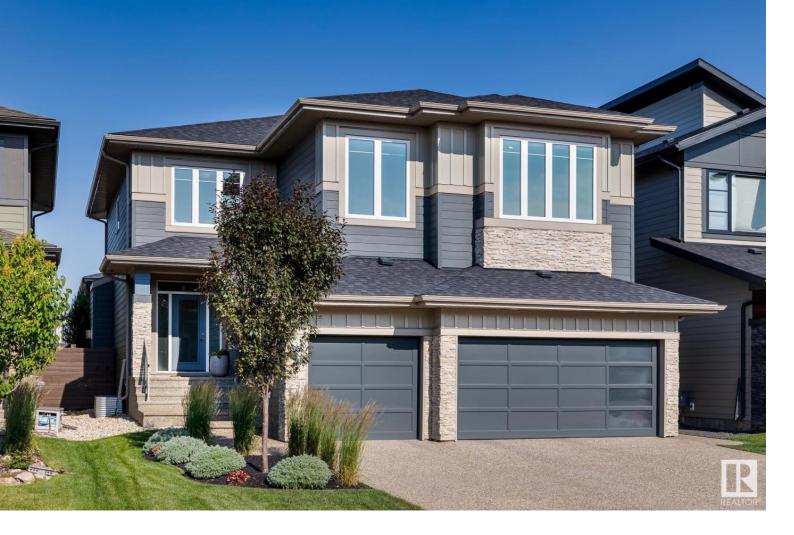

## 2252 KELLY Crescent Edmonton AB

\$935.000

Welcome to this stunning TRIPLE CAR GARAGE HOME in the One @ Keswick. With the perfect balance of modern touches & traditional features meticulously added throughout, this luxury property is sure to impress. The large foyer greets you & ushers you into the open concept living area. The entire back wall of windows floods the space w natural light. An elegant & modern kitchen feat. a walk thru pantry, stone counters (throughout) built in ovens, induction cook top, high end stainless appliances & bar fridge perfect for entertaining. Here you'll find a lovely living space with floor to ceiling stone fireplace & custom built in cabinets. This floor also feats a 1/2 bath & mudrm. Notice the custom wainscotting throughout! Upstairs youll find a huge primary retreat w dual closets, spa ensuite w free standing tub & tiled shower, 2 additional bdrms, massive bonus rm w vaulted ceilings & a 2nd fireplace! Upgrades include central A/C, garage heater, gem lights, aggregate along side, custom blinds AND MORE! MUST SEE!