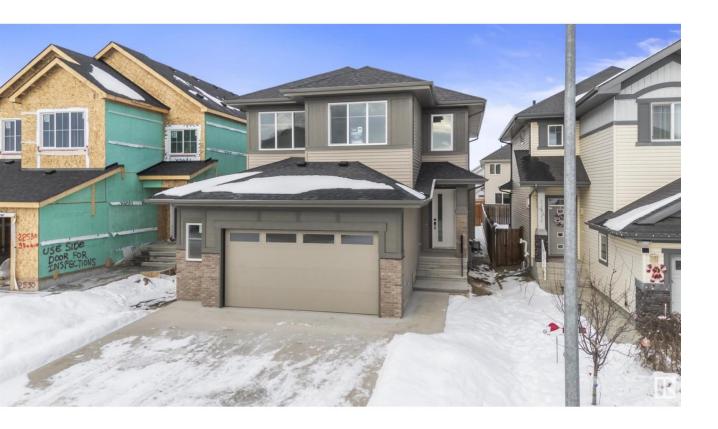

## Edmonton Alberta

\$699,900

Welcome to this exquisite 2308 SF residence in the thriving Secord community, where modern elegance meets family-friendly living. Imagine hosting gatherings in the grand great room, featuring an impressive open-to-above design that bathes the space in natural light. The contemporary kitchen, equipped with premium appliances, seamlessly blends functionality with style, complemented by pristine white oak hardwood floors and ceramic tile. Upstairs, three generously sized bedrooms offer serene retreats for each family member, while the unfinished basement presents a blank canvas for your personalized touch--be it a home theater, gym, or additional living quarters. Secord's abundant walking trails, parks, and preserved wetlands invite you to explore the outdoors, fostering an active lifestyle. With the David Thomas King K-9 School within walking distance, and proximity to shopping centers, restaurants, and major routes like Anthony Henday Drive and Stony Plain Road, convenience is at your doorstep. (id:6769)