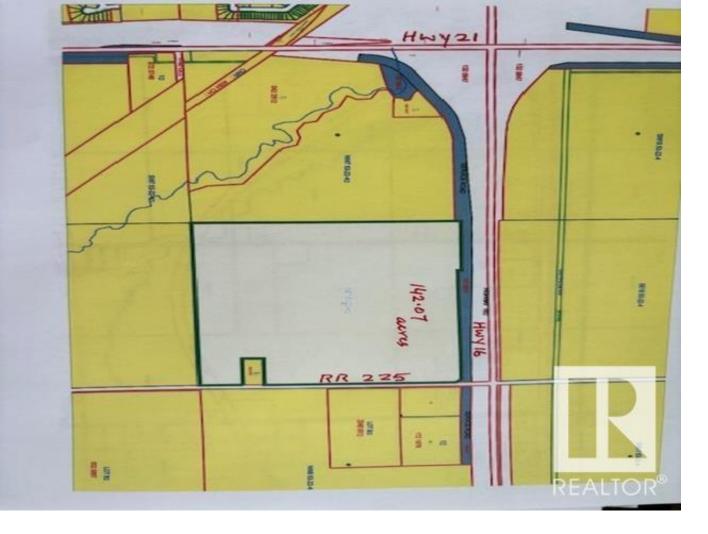

## Rural Strathcona County Alberta

\$6,961,430

Amazing piece of 142.07 acres located on SW corner of HWY 16 & RR 225 in Sherwood Park Area. This property is strategically well located on HWY 16 and only 1/2 mile east of the corner of HWY 21 & Hwy 16, and is almost immediately developable after an local ASP approved by county. These lands are located in the area called LOCAL EMPLOYMENT AREA (LEA), which is part of BREMNER and LEA CONCEPT PLAN of Strathcona county. The ZONNING of LEA is INDUSTRIAL proposed in the concept plan and can be developed on RURAL STANDARD SERVICES (no need of city services as concept plan says). This parcel of land is well located in the first phase of development proposed in LEA. LEA is well suited to INDUSTRIAL DEVELOPMENTS, it has available developable lands, existing highways and rail links and has already placed INDUSTRIAL LAND USES. So, these 142.07 acres are immediately available and a best ideal parcel to be developed for industrial & employment opportunities with Sherwood Park area. (id:6769)