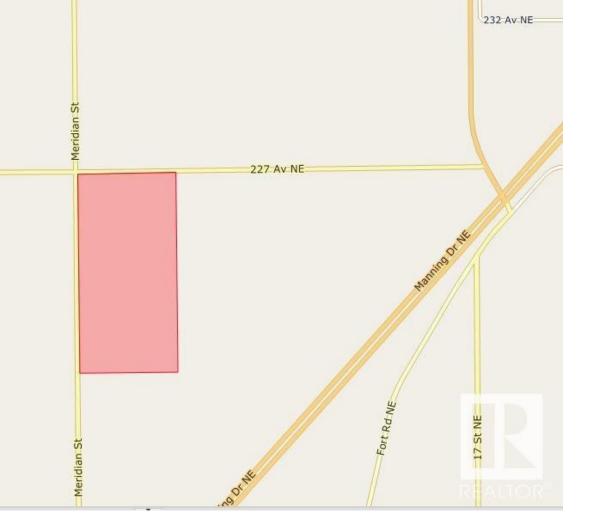

## Edmonton Alberta

\$3,600,000

This eighty (80) Acres parcel within city of Edmonton limit is located along Meridian Street and 227 Avenue. This agricultural land is just off the Manning Drive and is in the heart of Edmonton Energy and Technology Park. There is upside as this developmental opportunity is identified as potential Research and Development zoning in proposed Edmonton Energy and Technology Park. There is a Three (3) bedroom house on the property and the rest of the land is under farming. (id:6769)