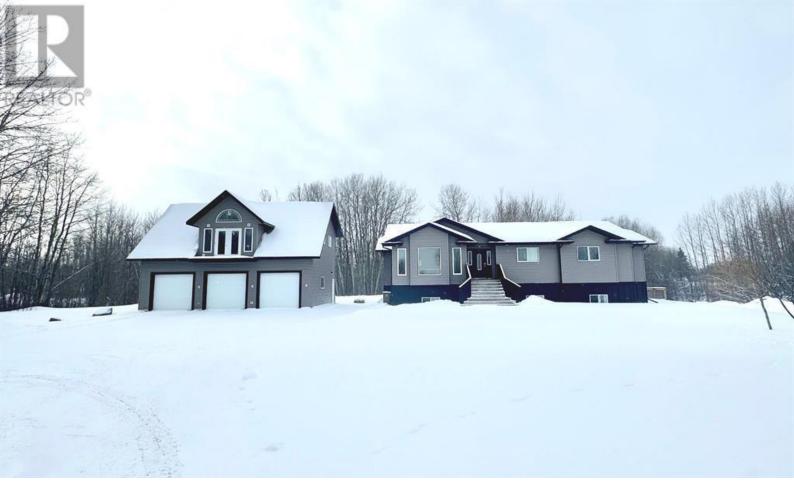

## 22567325 Churchill Park Road Road Rural Lac La Biche County Alberta

\$587,000

Welcome to Lakeview Estates located east of Lac La Biche! This home has 1684 Sq Ft of living space upstairs and another 1535 sq. ft. downstairs! This 5 bedroom 3 bathroom home would work well for a family, and could be made in to 2 separate living spaces. Each floor has a kitchen, living room, bathroom(s), laundry area, and bedrooms. The home and 3 car garage sit on 3.6 acre fully serviced lot walking distance to the Lac La Biche Golf Course and Sir Winston Churchill Park. You will find a spacious open concept living/dining kitchen that is perfect for entertaining. In warmer seasons head out the patio doors onto the large 2 tiered deck with access to the large private backyard. The master bedroom has a large ensuite with a separate shower and soaker tub. The basement is finished with a future kitchen/bar area, 2 bedrooms, 4 pc bathroom and large family room. Lakeview Estates has been popular rural subdivision of choice for families for decades. There is potential for rent in the upstairs living quarters above the garage. The large 3 stall garage has an already framed residence, ready for finishing and renting out. It consists of a 2 bedroom, one bath and open concept vaulted ceiling kitchen and living area. Take a golf cart to the golf course, the neighbors for visit, or go fishing and boating in five minutes with access to a great boat launch across the causeway. All this in your own backyard! Lac La Biche Lake has been a long time lake of choice for fishing, water sports, canoeing and kayaking and exploring for the locals and tourists from everywhere. Call for your personal viewing today! (id:6769)