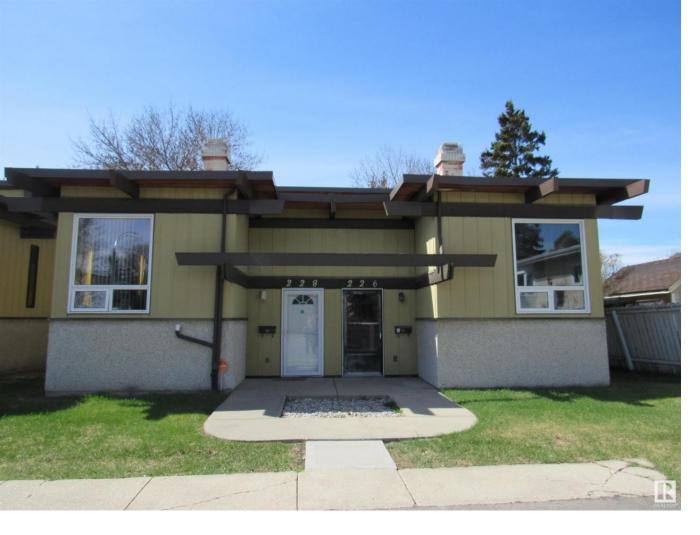

## 226 RICHFIELD Road Edmonton AB

\$133,000

Functional 2 bedroom bi-level style duplex with fully finished basement. Vaulted ceiling. Bright and open. New Hi efficiency furnace, new washer. Newer hot water tank and vinyl plank flooring. Living room with wood burning fireplace. Kitchen with newer stove, fridge and microwave and with window overlooking green space and walking trial. Dining area off patio door to deck. Basement fully finished with 2 bedrooms, laundry room and storage area. Professionally managed complex with newer windows and exterior doors. Just steps away from walking trial. Quiet mature Richfield neighborhood with close proximity to schools, bus, shops and Whitemud freeway. There is an assigned parking stall at front with an extra stall being rented for \$25/month.