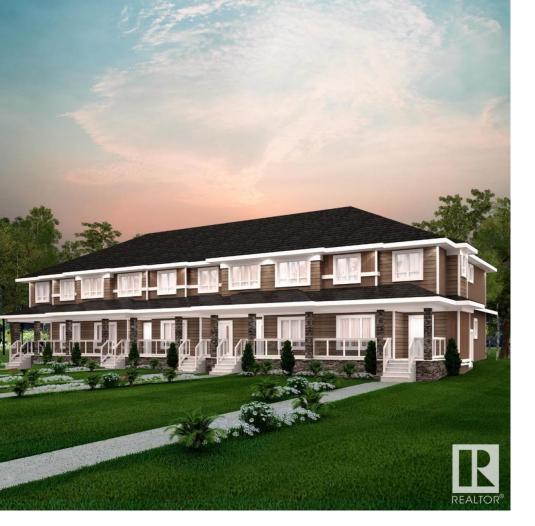

## Sherwood Park Alberta \$459,900

Enjoy a connected and effortless lifestyle in Salisbury Village! Trails, walkways, parks, nearby schools and easy access to restaurants is everything you need. This exquisite 'Deacon' end unit home offers the perfect blend of comfort and style. Spanning approx. 1676 SQFT, this home offers a thoughtfully designed layout and modern features. As you step inside, you'll be greeted by an inviting open concept main floor that seamlessly integrates the living, dining, and kitchen areas. Abundant natural light flowing through large windows highlights the elegant laminate and vinyl flooring, creating a warm atmosphere for daily living and entertaining. Upstairs, you'll find a bonus room + 3 spacious bedrooms that provide comfortable retreats for the entire family. The primary bedroom is a true oasis, complete with an en-suite bathroom for added convenience. \*\*PLEASE NOTE\*\* PICTURES ARE ON THE WAY. HOME IS COMPLETE! (id:6769)