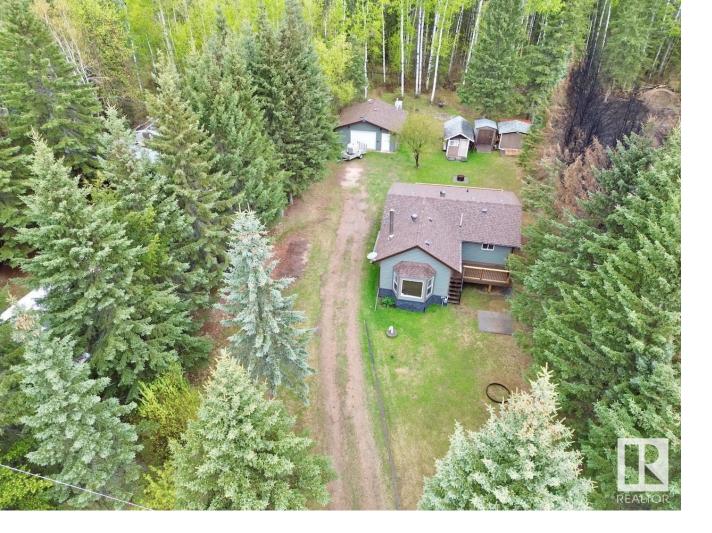

## Rural Athabasca County Alberta

\$319.900

UPGRADED FULLY FURNISHED BUNGALOW WITH OVERSIZED HEATED GARAGE IN PICKEREL POINT AT SKELETON LAKE! This is an awesome opportunity to own your lake getaway that has been completely upgraded on the exterior! The lot itself is a short walk from the lakefront and is perfect mix of mature trees and open area to entertain or park the RV. The home itself boasts a long list up upgrades including new interior/exterior lights, shingles, roof vents, furnace, windows, blinds, paint, carpet, water pump & pressure tank. The garage also has been upgraded with shingles, roof vents, gas heater, interior/exterior lights, windows, siding, facia, soffits. Also included are the 5x10 utility trailer/1000L water tote, lawnmower, and snowblower! Whether you're looking for boating, swimming, quadding, skidooing or hunting Skeleton Lake and area has it all. Half way between Edmonton and Fort McMurray this is the perfect escape from the big cities. Don't miss out on this great property! (id:6769)