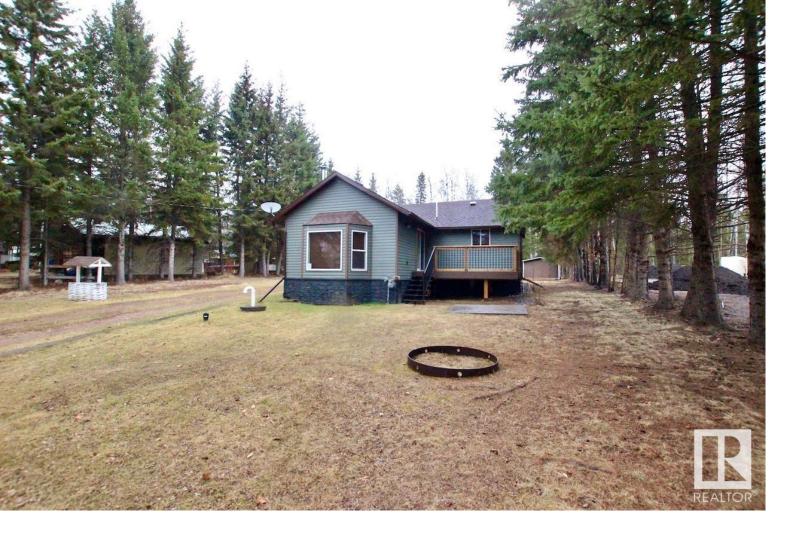

## 226A Lenard Road Pickerel Point SKELETON LAKE Rural Athabasca County AB

\$349,900

UPGRADED BUNGALOW WITH OVERSIZED HEATED GARAGE IN PICKEREL POINT AT SKELETON LAKE! This is an awesome opportunity to own your lake getaway that has been completely upgraded on the exterior! The lot itself is a short walk from the lakefront and is perfect mix of mature trees and open area to entertain or park the RV. The home itself boasts a long list up upgrades including new interior/exterior lights, shingles, roof vents, furnace, windows, blinds, paint, carpet, water pump & pressure tank. The garage also has been upgraded with shingles, roof vents, gas heater, interior/exterior lights, windows, siding, facia, soffits. Whether you're looking for boating, swimming, quadding, skidooing or hunting Skeleton Lake and area has it all. Half way between Edmonton and Fort McMurray this is the perfect escape from the big cities. Don't miss out on this great property!