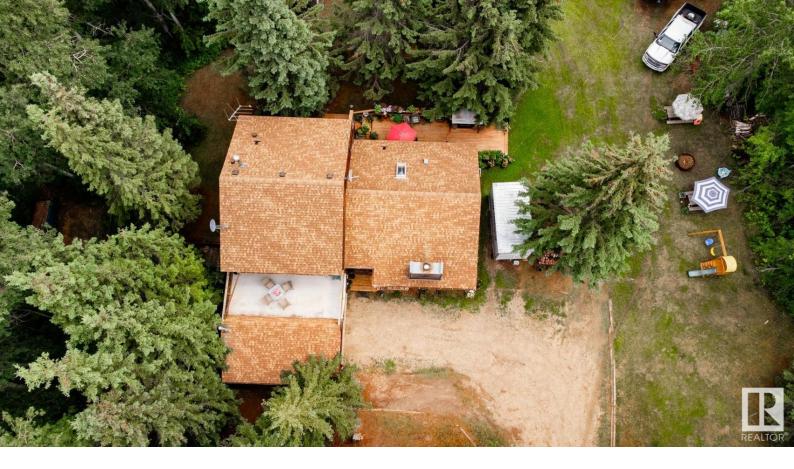

## 54304 RGE RD 12 227 Rural Lac Ste. Anne County AB

\$499,900

Nestled between the trees, this beautiful family home has some rustic charm to it! Located on 3 acres, just 12 min north of Stony Plain, Crystal Lake Estates offer park like serene setting, but with the conveniences of being close to town amenities. Home itself has a mid-century feel to it with some original features like vaulted ceilings and beams, wood burning fireplace, wood planking, balconies off each bedroom and a gorgeous large back deck (recently redone)! Very functional floor plan, great for your families, with formal living room at the front and large family room at the back of the home, main floor office, large front entrance and mud room, breakfast nook & bright kitchen, formal dining room & main floor laundry! Upstairs you will find generous bedrooms & primary suite with walk in closet, ensuite & private balcony. Basement is partial with large family room, 3 pc bath and plenty of storage! Attached double heated garage! Relax on your deck in tranquil privacy! Brand new septic tanks!