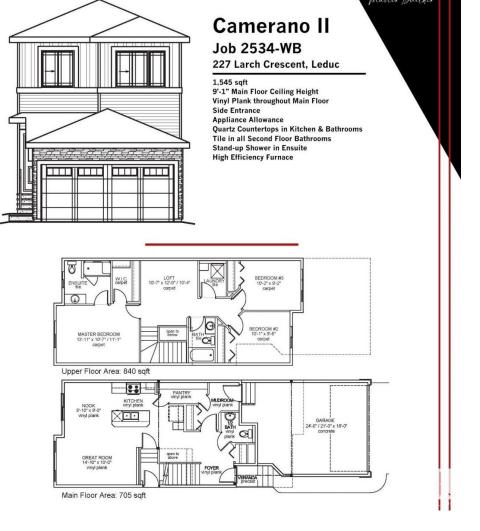

## 227 LARCH Crescent Leduc AB \$489,900

Built by Award Winning Montorio Homes in the desirable community of Woodbend, Leduc. This Single Family Home offers 3 Bedrooms, Bonus Room and 2.5 Bathrooms with the Convenience of Upstairs laundry. A Bright and Beautiful Kitchen with Extended Island. Quartz Countertops, Tile Backsplash, Soft Close Cabinets throughout, 9' Ceiling, Luxury Vinyl Planking. A SEPERATE ENTRANCE to the Basement for future rental income generating suite and Double Attached Garage. Woodbend is where the sky and green go on for miles, where the air feels light, and where we call home. A place where life slows down, Woodbend will make you stop, breathe in, and enjoy the scenery. Close to all amenities and easy access to the Airport and City of Edmonton Limits. Note: House is still under construction with an ETA possession of December 2024. Listing Presented By: