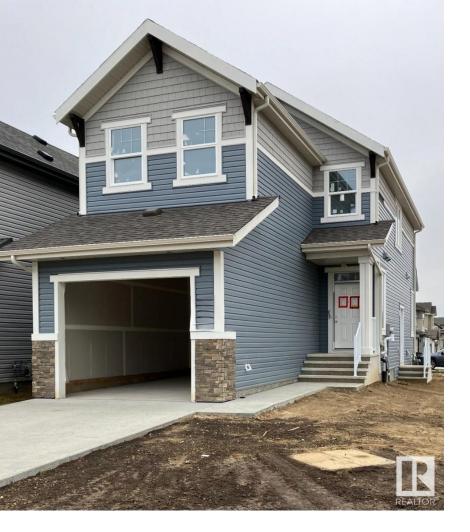

## 22749 95A Avenue Edmonton AB \$534,900

Discover the perfect blend of style and functionality in this stunning two-story home by Hopewell Residential, situated on a desirable corner lot with a sun-soaked south-facing backyard. The home features an upgraded central kitchen, complete with a chimney-style hood fan, built-in microwave, extra drawer space, and sleek stainless steel appliances, all complemented by quartz countertops. The knockdown ceiling texture adds a modern touch throughout the home, while luxury vinyl plank flooring extends across the main level, laundry room, and full bathrooms. Enjoy added convenience with a secondary entrance and a 9' foundation height, perfect for potential future basement development. The attached garage completes this exceptional offering. Photos are representative.