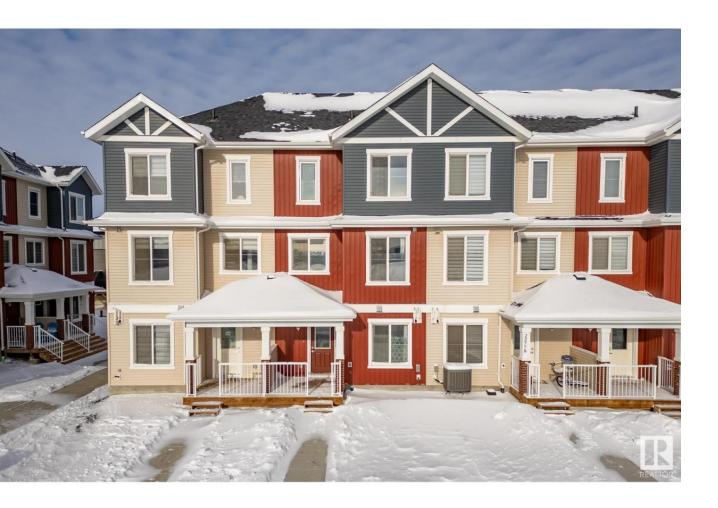

## Edmonton Alberta

\$379,800

Welcome to this beautifully designed 2 storey townhouse in Secord with a DOUBLE ATTACHED GARAGE! The ground level features a spacious flex room, perfect for a home office, gym, or additional living space, along with a utility room and convenient entry from both the garage and front door. The main living area is bright and open-concept, showcasing a MODERN KITCHEN with stainless steel appliances, QUARTZ COUNTERTOPS, ample storage, a pantry, and a large island with overhang lighting. Step out onto the balcony off of the kitchen. Adjacent is the expansive great room. A two piece bathroom completes the level. Upstairs the primary bedroom has two closets and a 3 piece ensuite. Two additional bedrooms, a 4 piece main bathroom & a convenient upstairs laundry complete the level. Located steps from David Thomas King School, this home is perfectly situated near parks, schools, shopping and all the amenities that Secord has to offer. (id:6769)