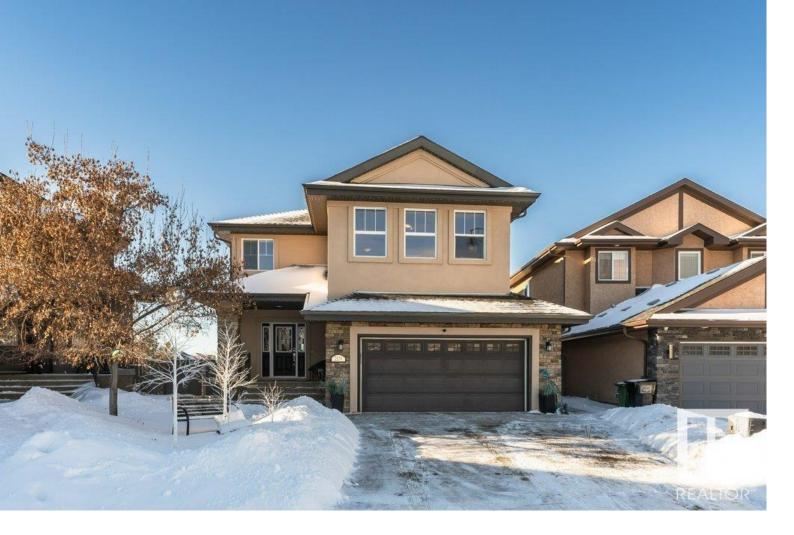

## Edmonton Alberta

\$824,800

Welcome to this exquisite 2475sqft Dolce Vita GEM in Upper Windermere featuring a WALKOUT bsmt backing the naturalized pond + walking trails! Significantly re-painted, you're greeted with a spacious entry, wainscoting, 9' ceilings, mudroom with B/I shelves, walk-thru pantry, great rm w/gas F/P, chef's kitchen with HUGE granite island + loads of 2-toned cabinetry! The master suite is a retreat with stunning 3-way F/P, 5pc ensuite w/soaker tub, W/I shower + spacious W/I closet. 2 more bdrms, 4pc bath, laundry rm + vaulted bonus rm complete this level. Walkout bsmt is bright and open feat. a rec/exercise rm, wet bar, big 4th bdrm + stunning 3pc bath with W/I shower. BSMT is also roughed in for future kitchen! Double attached garage is a DREAM w/radiant heating, epoxy floors + amazing storage/cabinets! Numerous upgrades include tankless hot water (Aug '24), acrylic stucco, A/C, Gemstone exterior LED lighting, B/I speakers, and more! HOA includes access to private outdoor pool, hockey rink, and playground! (id:6769)