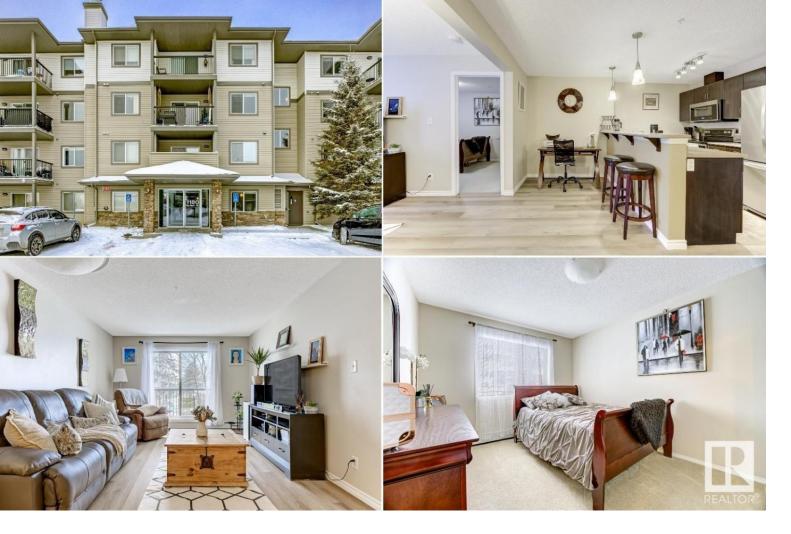

## Edmonton Alberta \$169,900

RIVER VALLEY LIFE STYLE AWAITS! This IMMACULATE 2 bedroom and 2 full bath, 2nd floor west facing unit in The Avenue At Hermitage is just like new! Features include: modern open concept kitchen with stainless steel appliances and breakfast bar, generous dining area, bright and spacious living room, large balcony, central elevator, INSUITE laundry, and 2 PARKING STALLS. Additionally, main bedroom has a walk-through closet and ensuite bathroom. Both bedrooms are on opposite ends of unit. Newer laminate and appliances! All utilities are included in the condo fees, except power. Dogs and cats allowed with board approval. Extensive walking/biking trails via Hermitage river Valley and Rundle Park. Sunridge Ski Area and Rundle Golf Course are nearby. Quick access to all amenities and major routes. WELCOME HOME! (id:6769)

Living room  $11'6" \times 15'9"$ Dining room  $15'10" \times 6'6"$ Kitchen  $17'4" \times 7'7"$  Primary Bedroom 10'1" x 13'5" Bedroom 2 9'11" x 13'10