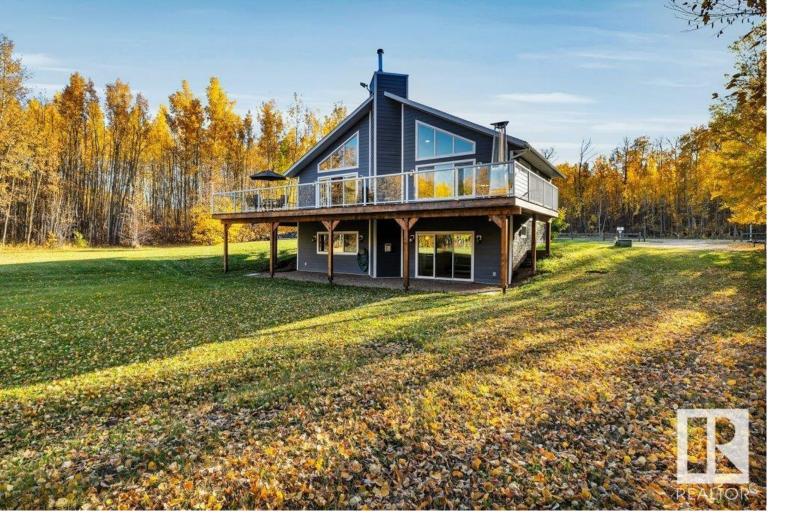

## 228 462054 RGE RD 11 Rural Wetaskiwin County AB \$479,000

Welcome home to this private 1-acre retreat. Located in Crystal Keys, just steps away from Village at Pigeon Lake and the shores of Crystal Springs. As you enter the open living space you're drawn the soaring vaulted ceilings, with the wood burning insert front and centre. An eat in kitchen with granite counters and a modern farmhouse apron sink. Main floor bdrm, a spacious bath and laundry finishes the upstairs. The finished basement has plenty of space for family fun with a carpeted rec room, cozy gas fireplace, 2 more bedrooms and a 5 pce bath. Enjoy outdoor living on the huge 3-sided deck overlooking the backyard, surrounded by trees, which boasts a large firepit and plenty of space for a future garage, shop or both! Also included is the garden shed, large tarp shed and newer John Deere riding lawnmower with attachments. Connected to municipal sewer, there's no worry about long showers and loads of laundry. Minutes from amenities at the Village of Pigeon Lake and year-round activities. A must see!!