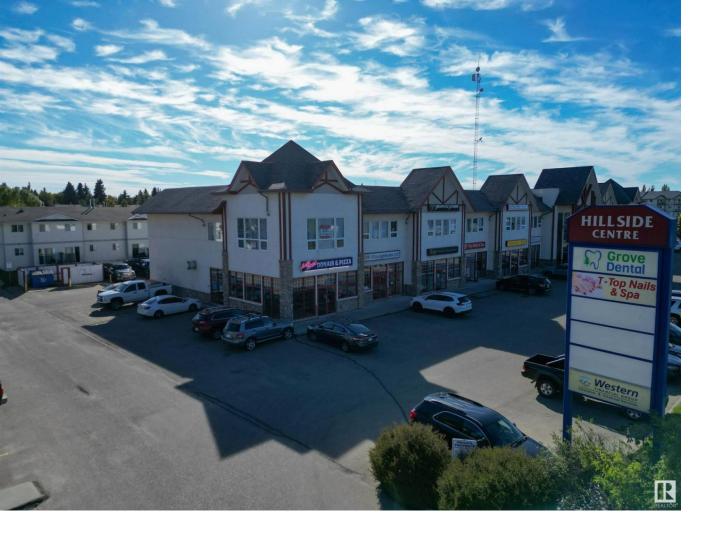

## Spruce Grove Alberta

This second floor unit is ideal office space. This 1,834+/- square foot space can be combined with adjoining unit for a total of 3,411+/- square feet. Located at the intersection of Grove Drive and King Street, this property is easily accessible. Large windows allow for lots of natural light along north and east walls. Welcoming lobby has stairs and elevator access to the second floor. Shared washroom available on second floor. Other tenants include restaurants, preschool, daycare, personal services, chiropractor, dentist and dental hygienist. Permitted uses include: health services, personal services, professional and office service as well as retail sales. Zoned C3 - Neighbourhood Retail and Service. (id:6769)