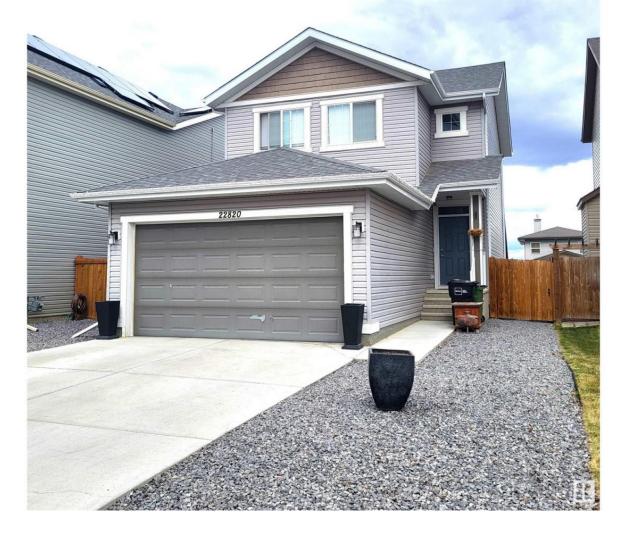

## Edmonton Alberta

\$500,000

Discover this stunning 2018-built, almost 1500 sq. ft. 2-storey home in the vibrant Secord neighbourhood. Nestled in a family-friendly community with parks, schools, and all amenities nearby, this modern gem offers the perfect blend of style and convenience. Featuring a double attached garage, sleek laminate flooring, and a gourmet kitchen with stainless appliances, granite countertops, ceiling-high cabinets, a breakfast bar, and a walk-in pantry. Upstairs, the primary bedroom has walk-in closet with double sink and bidet in the ensuite. Also upstairs is two more bedrooms and the main bath. Enjoy a huge raised back deck, new fence, and electronic locks for added security. The unfinished basement is a blank canvas, awaiting the new owner's inspiration—perfect for a custom rec room or home gym! Ideal for families seeking a move-in-ready home in a thriving, welcoming community. (id:6769)