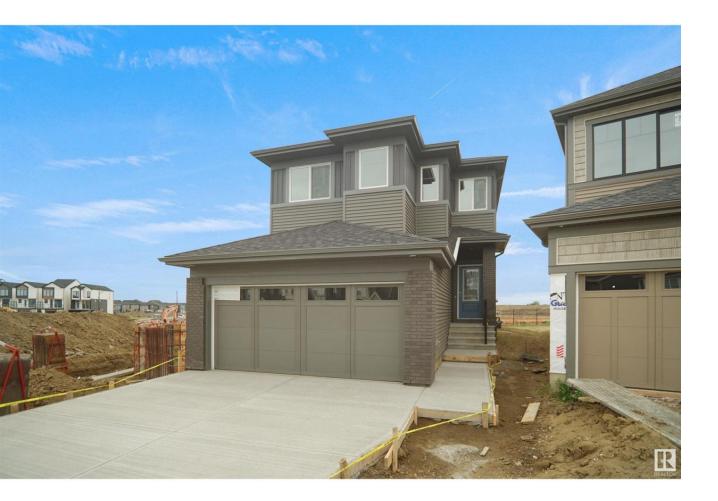

## Edmonton Alberta

Welcome to the Columbia built by the award winning Pacesetter homes and is located on a quiet street in the heart of west Edmonton. This unique property in Rosenthal and offers nearly 2200 sq ft of living space. The main floor features a large front entrance which has a large flex room next to it which can be used a bedroom/ office or even a second living room if needed, as well as an open kitchen with quartz counters, and a large corner pantry that is open to the large great room. Large windows allow natural light to pour in throughout the house. Upstairs youll find 3 bedrooms and a good sized bonus room. This is the perfect place to call home. This home also comes with a side separate entrance perfect for future development of a mother in-law suite or an income suite! \*\*\*\* Under construction and the photos used are from the same exact model colors may vary , to be completed in early 2025 \*\*\* (id:6769)