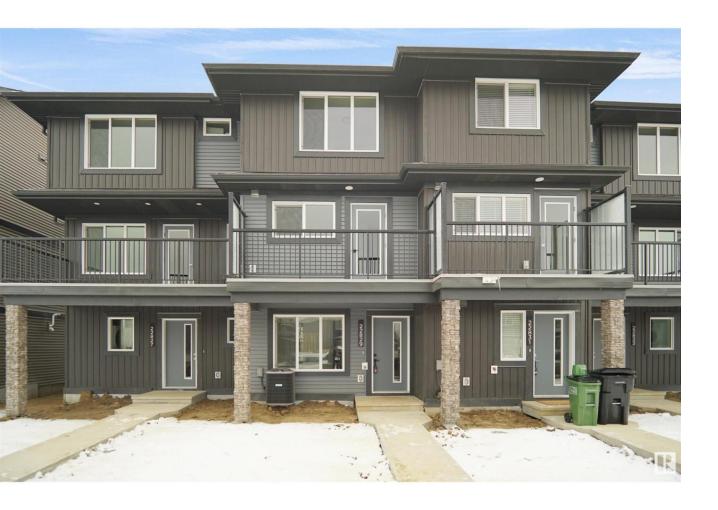

## Edmonton Alberta

\$367,880

NO CONDO FEES and AMAZING VALUE! You read that right welcome to the Demi Built by StreetSide Developments and is located in one of Edmonton's newest premier West End communities of Rosenthal. With 1100+ square Feet, it comes with front yard landscaping and a single over sized attached garage, this opportunity is perfect for a young family or young couple. Your main floor is complete with upgrade luxury Vinyl Plank flooring throughout the great room and the kitchen. The main entrance/ main floor has a large sized foyer with a 2 piece bathroom. Highlighted in your new kitchen are upgraded cabinets, upgraded counter tops and a tile back splash. The upper level has 2 bedrooms and 2 full bathrooms. Home is now move in ready. (id:6769)